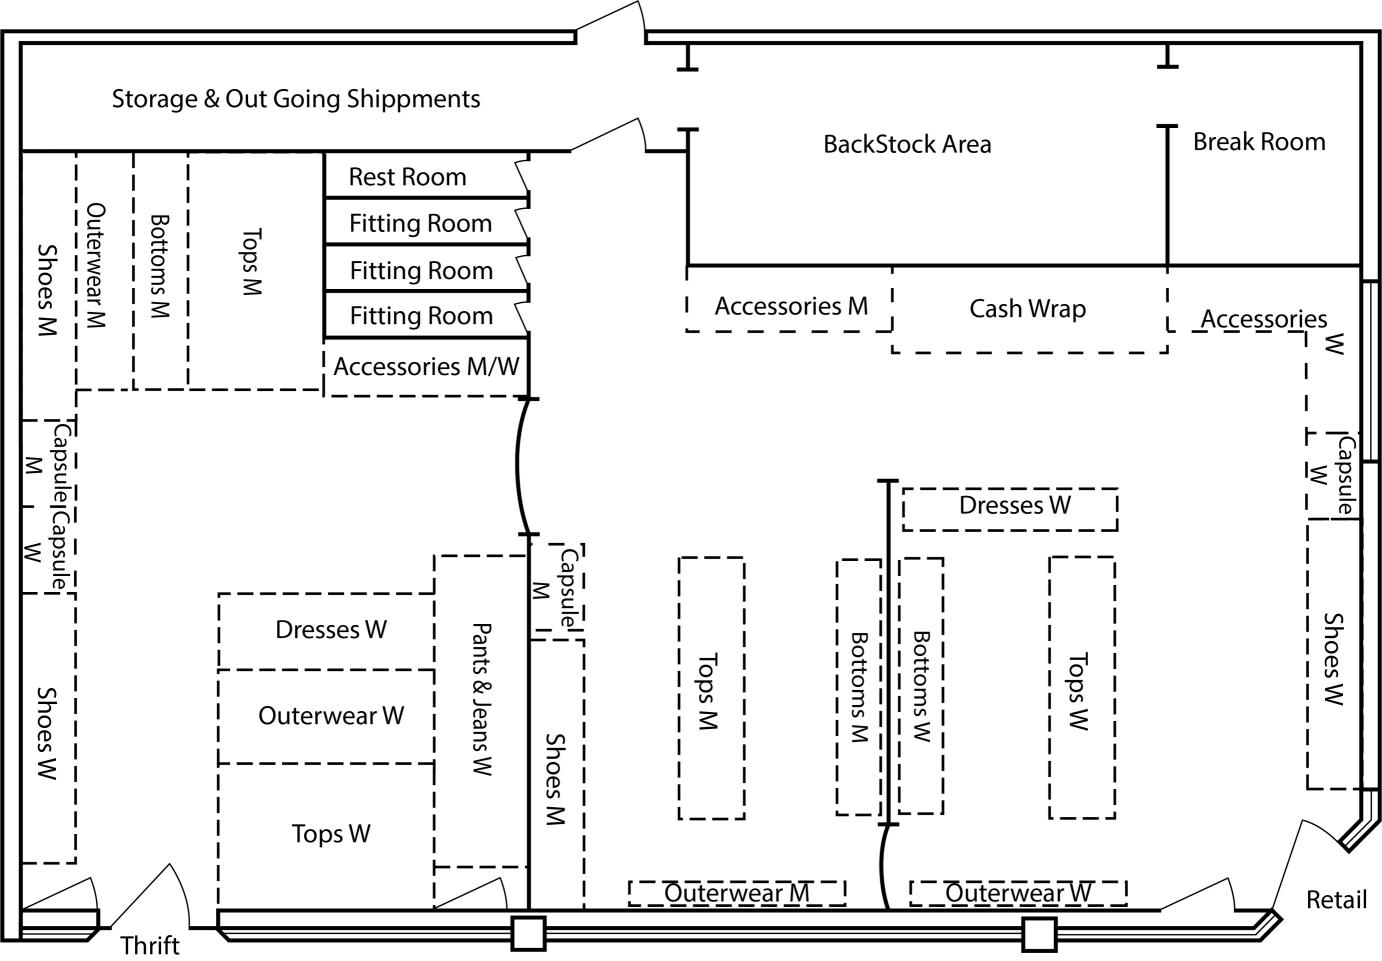

Best of Both is a men's and women's luxury fashion retail store at a bridge price point. Half the store is retail and the other half is second hand. We will fill the secondhand store by offering 15% cash back.

## MERCHANDISE & SOURCING **TOPS 38% SHOES 18 %** BOTTOMS 21% **OUTERWEAR 12% ACCESSORIES 11%**