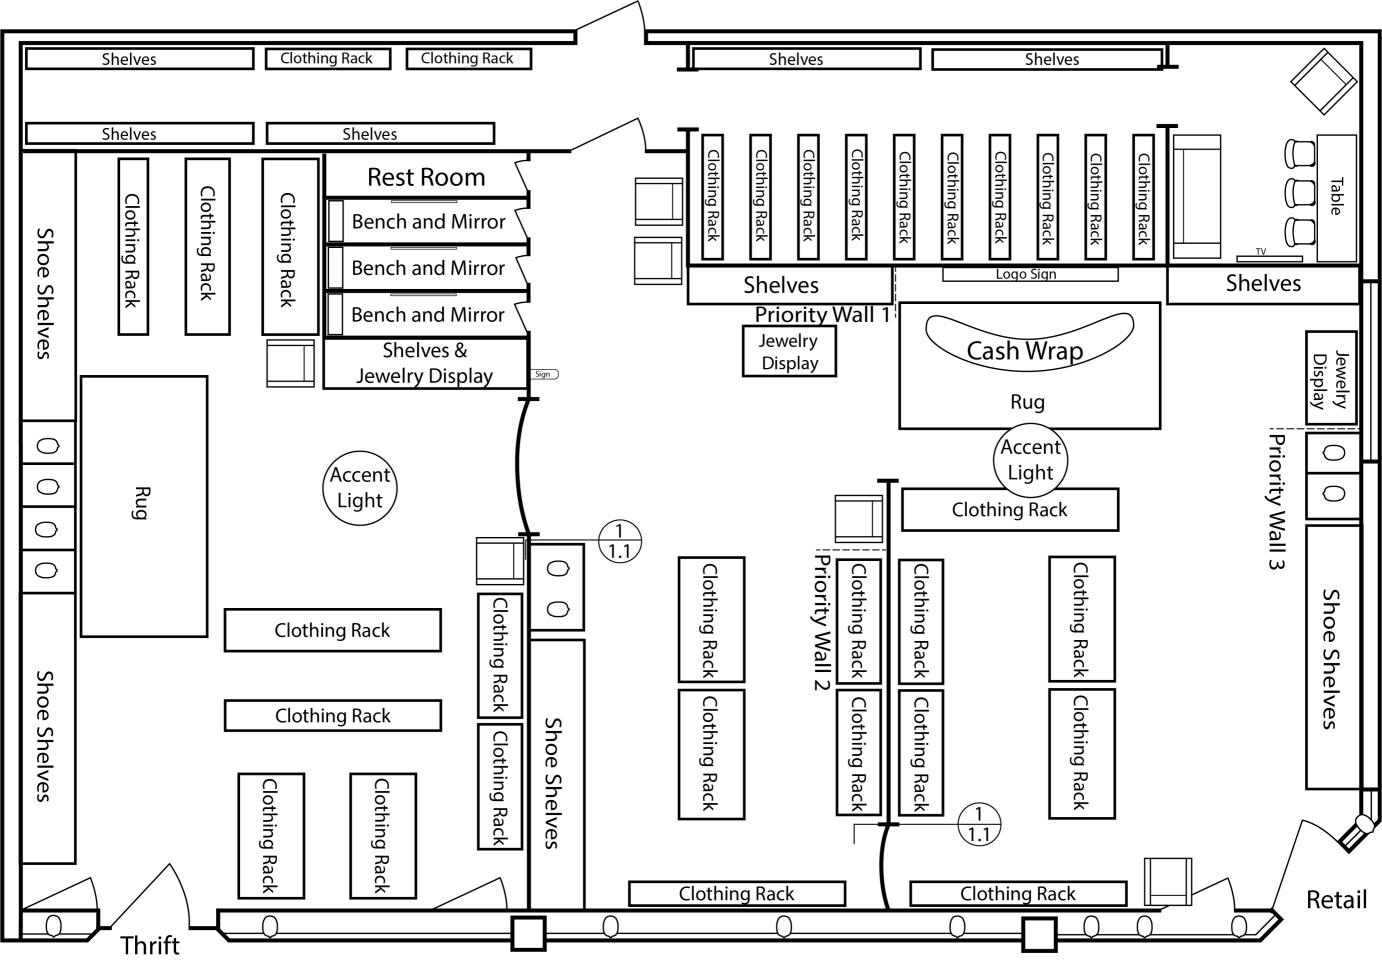

### TARGET MARKET

Best of Both has 2 target markets. These fall under Gen Z and Millennials. Hitting the two largest demographics in Manhattan, college students & year-round locals. Having a different range of income allows them target different parts of the store.



20-25 & 35-44



<32k & 50k-150k



Unmarried no kids & Married with kids



Male & Female

## MERCHANDISE & SOURCING **TOPS 38% SHOES 18 %** BOTTOMS 21% **OUTERWEAR 12% ACCESSORIES 11%**

### **COMPETITOR ANALYSIS**

## BARGAIN

boutique Bargain Boutique is a thrift consignment boutique that

sells high-quality clothing, accessories, and home décor.

## The Style of Your Life.

Dillard's is a Retail store at the bridge price point. With a wide range of products & brands.



# BOTH BES1 GRAND OPENING BEST OF BOTH













Section

1.1



## Doorway With LED Lights