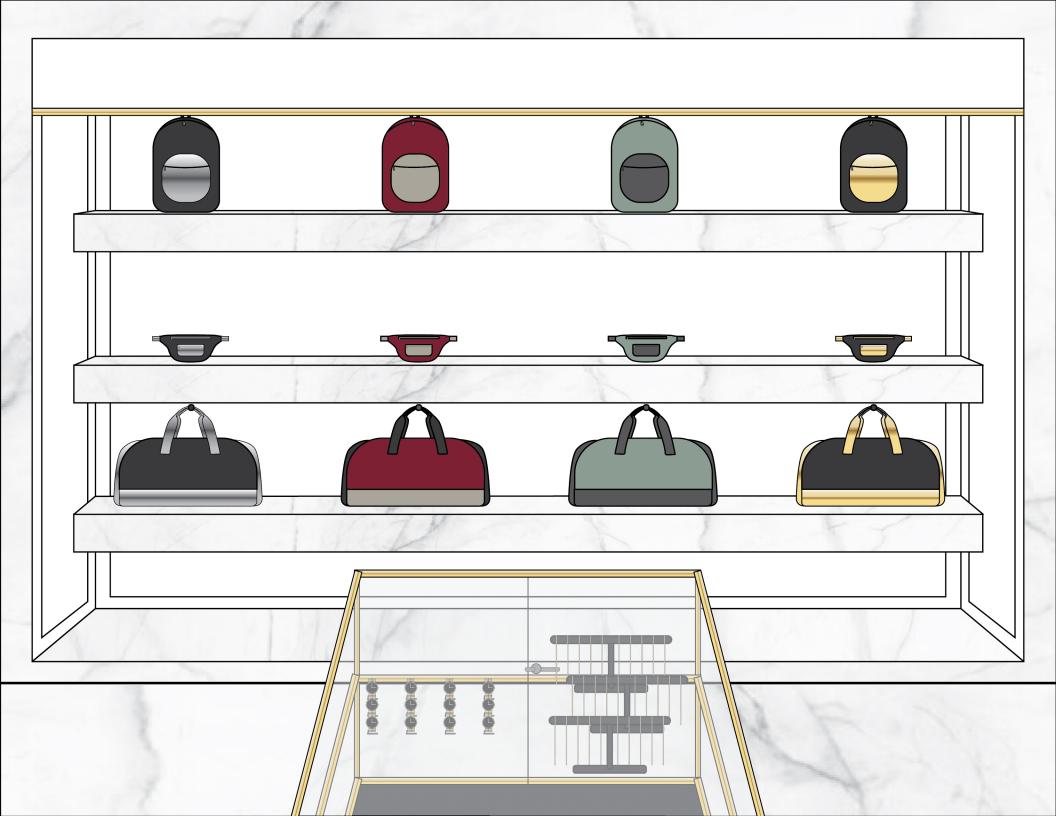

## DISPLAY

## MERCHANDISE & SOURCING **TOPS 38% SHOES 18 %** BOTTOMS 21% **OUTERWEAR 12% ACCESSORIES 11%**