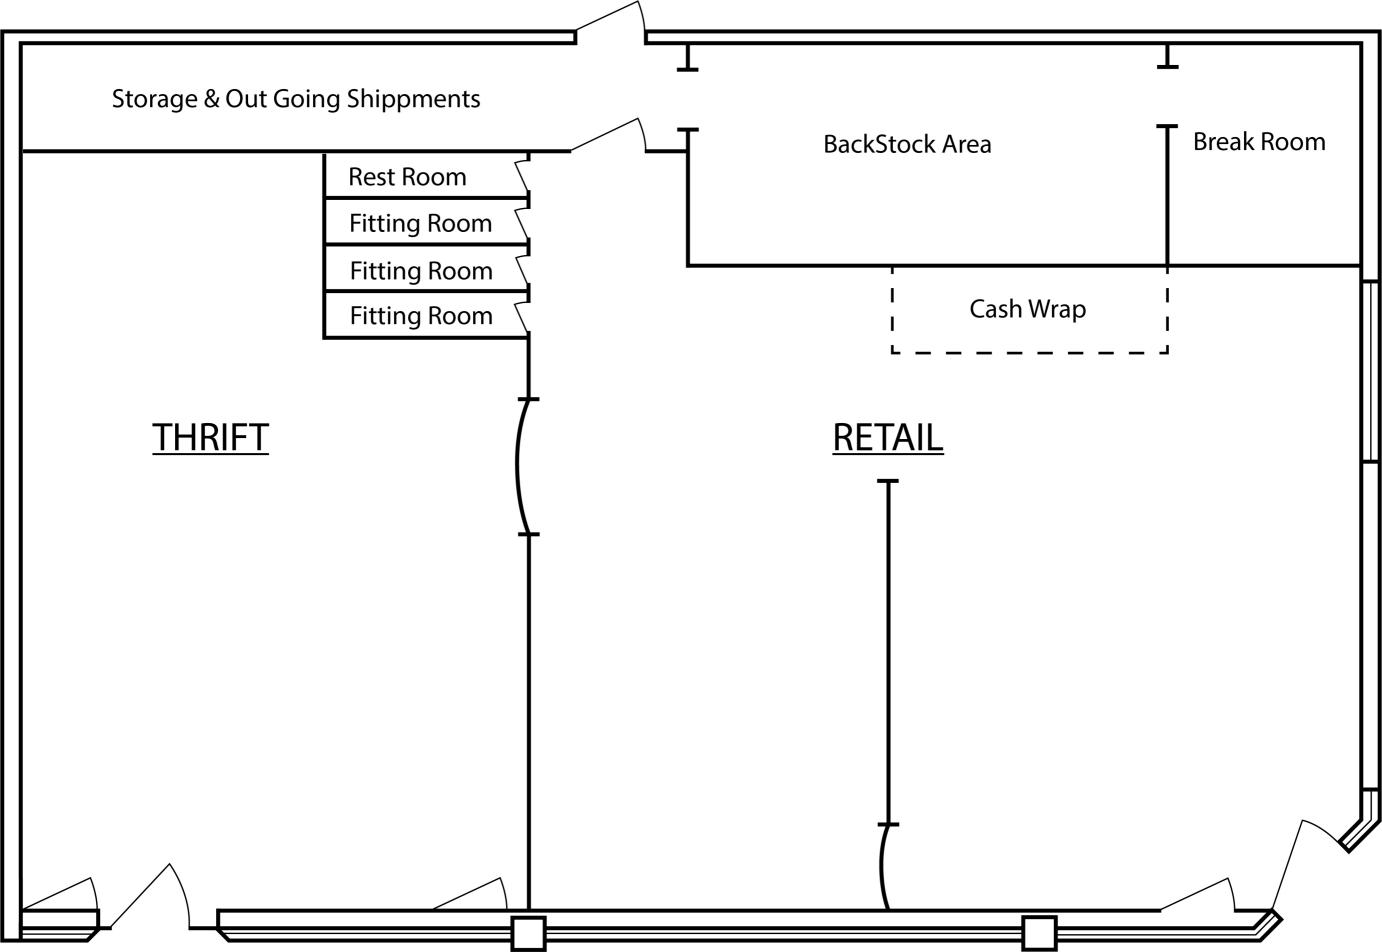

Best of Both is a men's and women's luxury fashion retail store at a bridge price point. Half the store is retail and the other half is second hand. We will fill the secondhand store by offering 15% cash back.