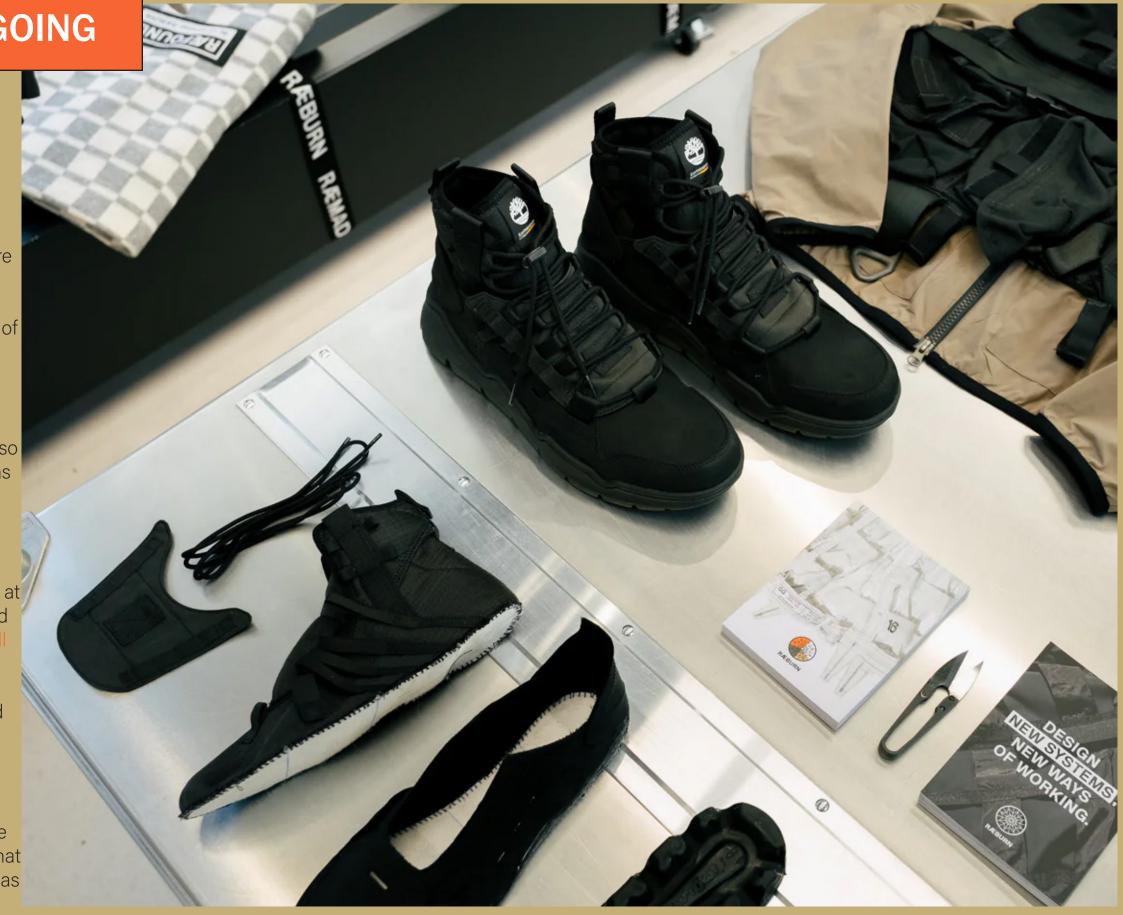

## WHAT'S GOING

This event is a new collection being released by Timberland. This will be an online sale/ release and an in-store gathering for the new drops. The in-store gathering will consist of a tour of the Raeburn lab with a special shopping experience. During this time for shopping there will also be available alterations to specific items. This event will be held on This in-store event is being held in London at Raeburn Labs. located at Carnaby, 2 Marshall

Raeburn Labs. located at Carnaby, 2 Marshall St, Carnaby, London W1F 9BA, United Kingdom. To be noted the in person event is invite only but you can come show your support outside the store. The store will be open to others later that day when the event has ended.

## **SHOES**

#### TIMBERLOOP™ UTILITY MID BOOTS:

Designed for circularity with a combination of renewable, recycled, and regenerative materials. These super-comfortable, lightweight, durable boots are built to take you from the street to the trail and back again. Once you're done with them, you can engage with our partners at Timberland and make use of their sensational Timberloop programme; their expert technicians will take returned footwear apart, re-use or recycle the pieces, giving your well worn boots a new life, aiming to prevent products from having to see a landfill.

#### TIMBERLOOP™ MENS EDGE MID:

The Earthkeepers® by RÆBURN GreenStride Edge Mid Boot are Christopher's latest design using Timberland's GreenStride innovation. The soles are made from 75% renewable sugar cane and responsible natural rubber from trees to create a naturally comfortable foam. Tencel x Refriba make the upper part of the boot, a fabric made of 70% responsibly sourced wood pulp and 30% recycled cotton, helping to protect toes with the climbing rubber tip.

#### GREENSTRIDE™ EDGE:

The Earthkeepers® by RÆBURN GreenStride Edge Boots are Christopher's latest design using Timberland's GreenStride innovation. The soles are made from 75% renewable sugar cane and responsible natural rubber from trees to create a naturally comfortable foam. The boots are completely waterproof thanks to TimberDry linings made of 50% recycled plastic.

#### TIMBERLOOP EK MENS UTILITY BOOT

The Earthkeepers® by RÆBURN Men's Utility Boot are Christopher's latest design using Timberland's TimberLoop innovation. The Timberloop EK+ Utility Boots have a removable ReBOTL sock bootie made from recycled plastic and a unique sole construction where with a cut of one seam, the natural rubber outsoles can be taken off and put into a recycling stream. Serving up lightweight comfort and eco-conscious style in one fit - so you can adventure on with zero limits.