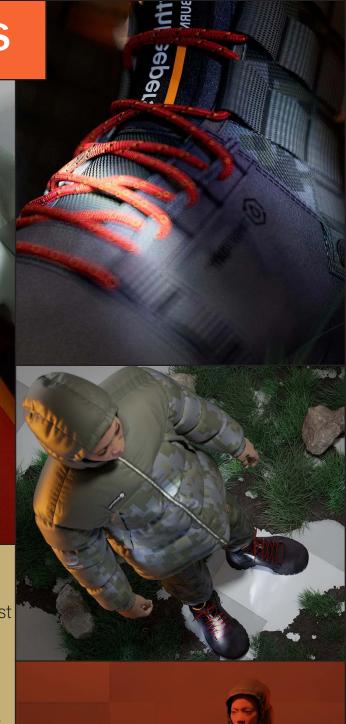

#### TIMBERLOOP™ UTILITY MID BOOTS:

Designed for circularity with a combination of renewable, recycled, and regenerative materials. These super-comfortable, lightweight, durable boots are built to take you from the street to the trail and back again. Once you're done with them, you can engage with our partners at Timberland and make use of their sensational Timberloop programme; their expert technicians will take returned footwear apart, re-use or recycle the pieces, giving your well worn boots a new life, aiming to prevent products from having to see a landfill.

#### TIMBERLOOP™ MENS EDGE MID:

The Earthkeepers® by RÆBURN GreenStride Edge Mid Boot are Christopher's latest design using Timberland's GreenStride innovation. The soles are made from 75% renewable sugar cane and responsible natural rubber from trees to create a naturally comfortable foam. Tencel x Refriba make the upper part of the boot, a fabric made of 70% responsibly sourced wood pulp and 30% recycled cotton, helping to protect toes with the climbing rubber tip.

#### GREENSTRIDE™ EDGE:

The Earthkeepers® by RÆBURN GreenStride Edge Boots are Christopher's latest design using Timberland's GreenStride innovation. The soles are made from 75% renewable sugar cane and responsible natural rubber from trees to create a naturally comfortable foam. The boots are completely waterproof thanks to TimberDry linings made of 50% recycled plastic.

#### TIMBERLOOP EK MENS UTILITY BOOT

The Earthkeepers® by RÆBURN Men's Utility Boot are Christopher's latest design using Timberland's TimberLoop innovation. The Timberloop EK+ Utility Boots have a removable ReBOTL sock bootie made from recycled plastic and a unique sole construction where with a cut of one seam, the natural rubber outsoles can be taken off and put into a recycling stream. Serving up lightweight comfort and eco-conscious style in one fit - so you can adventure on with zero limits.

MEN'S EARTHKEEPERS® BY RÆBURN TIMBERLOOP™ UTILITY MID BOOTS

EK BY RÆBURN TBL MENS EDGE MID \$205.00

EARTHKEEPERS® BY RÆBURN GS EDGE \$235.00

TIMBERLOOP EK MENS UTILITY BOOT \$235,00

RÆBURN

**TEES & CREWS** 