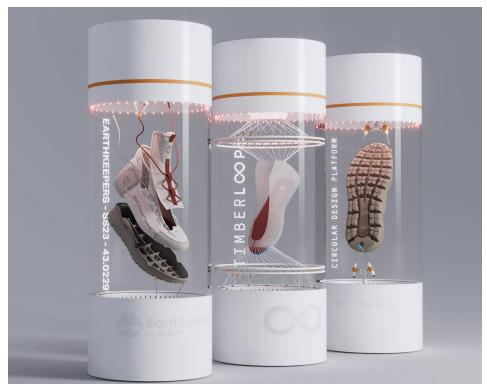

## **EARTHKEEPERS**

Our latest collaboration showcases Timberland's highest level of eco-innovation yet. Across footwear, apparel and accessories, the All Gender collection focuses on refined wardrobe essentials, travelling light and taking only what you need. Highlights include natural and recycled materials, Regenerative Leather and Recycled Down. Timberland aims for all its products to have a net positive impact on nature by 2030.

## **EARTHKEEPERS® x RÆBURN**