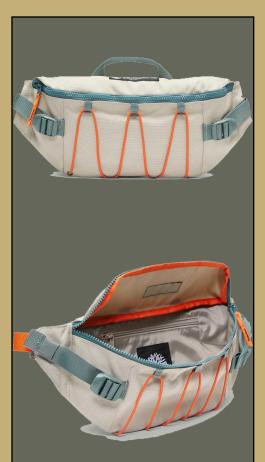

<u>ÆBURN Sling</u>: is highly Ifunctional and waterresistant, made of recycled Cordura® ECO fabric for extreme durability and performance. Featuring an adjustable shoulder strap with a side compression slider