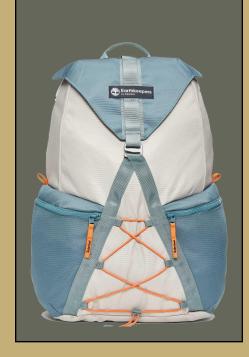

## **BAGS**

ÆBURN Backpack: is highly functional and water-resistant, made of recycled Cordura® ECO fabric for extreme durability and performance. Featuring a padded air mesh back panel and ergonomic shoulder and sternum straps for increased breathability, comfort and stability