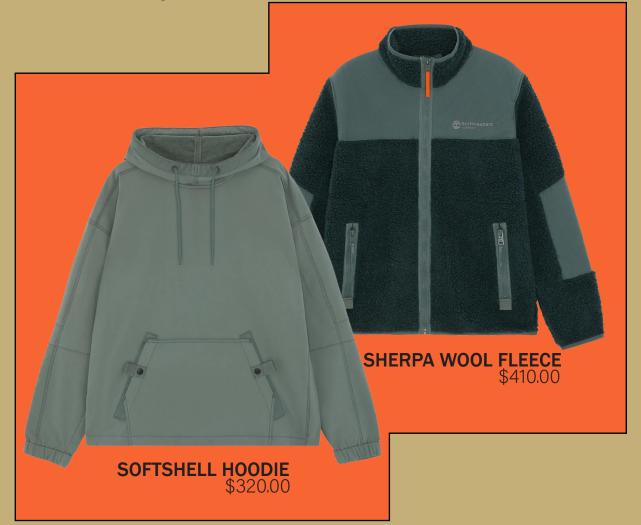

#### SOFTSHELL HOODIE:

The EK+ by RÆBURN Softshell Hoodie is a unisex, relaxed fit style made from Organic Cotton in a 273gm weight. Featuring a back pocket with button closure.

- 98% Regenerative Cotton
- 2% Lycra<sup>®</sup> Elastane

#### HERPA WOOL FLEECE:

The EK+ by RÆBURN Sherpa Wool Fleece is a unisex, relaxed fit style made from 71% Wool in a 400gm weight. Featuring reinforced elbow panels.

- Relaxed fit
- Cut & Sew Detailing
- Reinforced Elbow Panels
- Zip Fastening to Centre Front
- x2 Side Pockets w/ Zip fastening
- Storytelling Label
- Centre Back Length: 28.5"