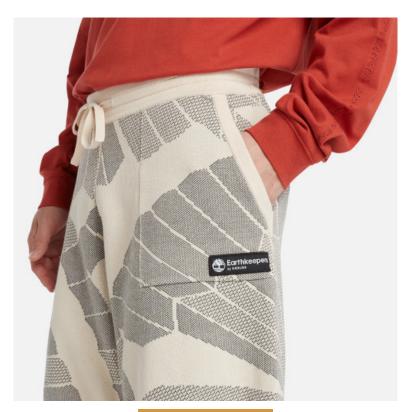

#### ELAXED TEE AND CREW SWEAT:

A new DNA to the collaboration, rooted in history and built for the bold. The EK+ by RÆBURN LS Tee and Crew Sweat is a unisex, relaxed fit style made from 100% regenerative cotton in a 190gm weight. Featuring a chest pocket with a contrasting zip opening. The Earthkeepers® embroidery is showcased on the front bottom.

## **EARTHKEEPERS**

Our latest collaboration showcases Timberland's highest level of eco-innovation yet. Across footwear, apparel and accessories, the All Gender collection focuses on refined wardrobe essentials, travelling light and taking only what you need. Highlights include natural and recycled materials, Regenerative Leather and Recycled Down. Timberland aims for all its products to have a net positive impact on nature by 2030.