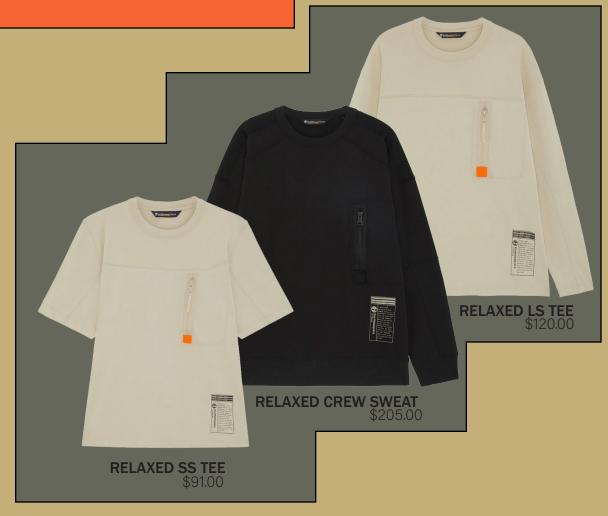

#### ELAXED TEE AND CREW SWEAT:

A new DNA to the collaboration, rooted in history and built for the bold. The EK+ by RÆBURN LS Tee and Crew Sweat is a unisex, relaxed fit style made from 100% regenerative cotton in a 190gm weight. Featuring a chest pocket with a contrasting zip opening. The Earthkeepers® embroidery is showcased on the front bottom.

- Cut & Sew Detailing
- Chest Pocket