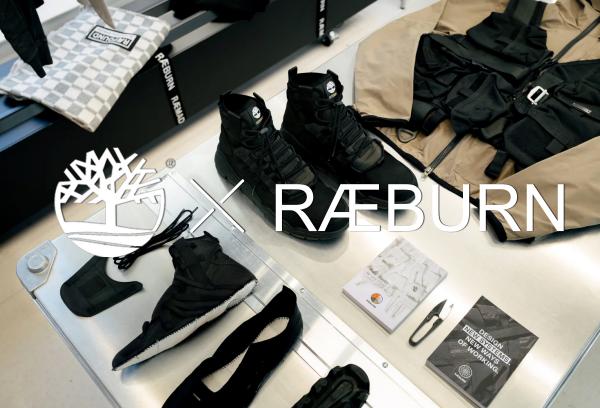

# RÆBURN

## **EARTHKEEPERS® x RÆBURN**

#### TIMBERLOOP™ UTILITY MID BOOTS:

Designed for circularity with a combination of renewable, recycled, and regenerative materials. These super-comfortable, lightweight, durable boots are built to take you from the street to the trail and back again. Once you're done with them, you can engage with our partners at Timberland and make use of their sensational Timberloop programme; their expert technicians will take returned footwear apart, re-use or recycle the pieces, giving your well worn boots a new life, aiming to prevent products from having to see a landfill.

#### TIMBERLOOP™ MENS EDGE MID:

The Earthkeepers® by RÆBURN GreenStride Edge Mid Boot are Christopher's latest design using Timberland's GreenStride innovation. The soles are made from 75% renewable sugar cane and responsible natural rubber from trees to create a naturally comfortable foam. Tencel x Refriba make the upper part of the boot, a fabric made of 70% responsibly sourced wood pulp and 30% recycled cotton, helping to protect toes with the climbing rubber tip.

#### GREENSTRIDE™ EDGE:

The Earthkeepers® by RÆBURN GreenStride Edge Boots are Christopher's latest design using Timberland's GreenStride innovation. The soles are made from 75% renewable sugar cane and responsible natural rubber from trees to create a naturally comfortable foam. The boots are completely waterproof thanks to TimberDry linings made of 50% recycled plastic.

#### TIMBERLOOP EK MENS UTILITY BOOT

The Earthkeepers® by RÆBURN Men's Utility Boot are Christopher's latest design using Timberland's TimberLoop innovation. The Timberloop EK+ Utility Boots have a removable ReBOTL sock bootie made from recycled plastic and a unique sole construction where with a cut of one seam, the natural rubber outsoles can be taken off and put into a recycling stream. Serving up lightweight comfort and eco-conscious style in one fit - so you can adventure on with zero limits.

## **BAGS**

ÆBURN Backpack: is highly functional and water-resistant, made of recycled Cordura® ECO fabric for extreme durability and performance. Featuring a padded air mesh back panel and ergonomic shoulder and sternum straps for increased breathability, comfort and stability

<u>ÆBURN Sling</u>: is highly Ifunctional and waterresistant, made of recycled Cordura® ECO fabric for extreme durability and performance. Featuring an adjustable shoulder strap with a side compression slider