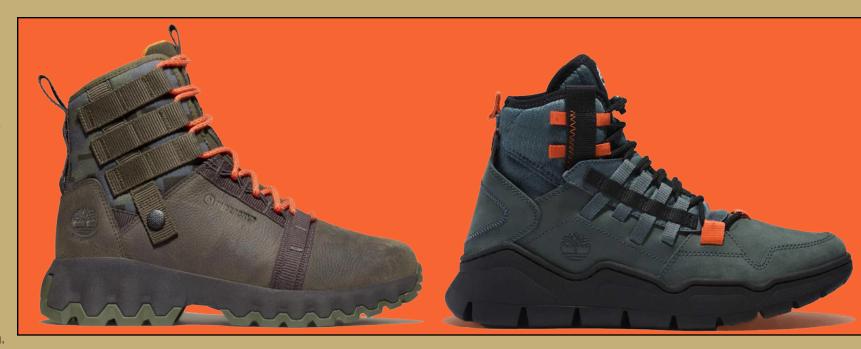

#### TIMBERLOOP™ UTILITY MID BOOTS:

Designed for circularity with a combination of renewable, recycled, and regenerative materials. These super-comfortable, lightweight, durable boots are built to take you from the street to the trail and back again. Once you're done with them, you can engage with our partners at Timberland and make use of their sensational Timberloop programme; their expert technicians will take returned footwear apart, re-use or recycle the pieces, giving your well worn boots a new life, aiming to prevent products from having to see a landfill.

#### TIMBERLOOP™ MENS EDGE MID:

The Earthkeepers® by RÆBURN GreenStride Edge Mid Boot are Christopher's latest design using Timberland's GreenStride innovation. The soles are made from 75% renewable sugar cane and responsible natural rubber from trees to create a naturally comfortable foam. Tencel x Refriba make the upper part of the boot, a fabric made of 70% responsibly sourced wood pulp and 30% recycled cotton, helping to protect toes with the climbing rubber tip.

#### GREENSTRIDE™ EDGE:

The Earthkeepers® by RÆBURN GreenStride Edge Boots are Christopher's latest design using Timberland's GreenStride innovation. The soles are made from 75% renewable sugar cane and responsible natural rubber from trees to create a naturally comfortable foam. The boots are completely waterproof thanks to TimberDry linings made of 50% recycled plastic.

#### TIMBERLOOP EK MENS UTILITY BOOT

The Earthkeepers® by RÆBURN Men's Utility Boot are Christopher's latest design using Timberland's TimberLoop innovation. The Timberloop EK+ Utility Boots have a removable ReBOTL sock bootie made from recycled plastic and a unique sole construction where with a cut of one seam, the natural rubber outsoles can be taken off and put into a recycling stream. Serving up lightweight comfort and eco-conscious style in one fit - so you can adventure on with zero limits.

MEN'S EARTHKEEPERS® BY RÆBURN TIMBERLOOP™ UTILITY MID BOOTS

EK BY RÆBURN TBL MENS EDGE MID \$205.00

EARTHKEEPERS® BY RÆBURN GS EDGE \$235.00

TIMBERLOOP EK MENS UTILITY BOOT \$235,00

RÆBURN

**TEES & CREWS** 